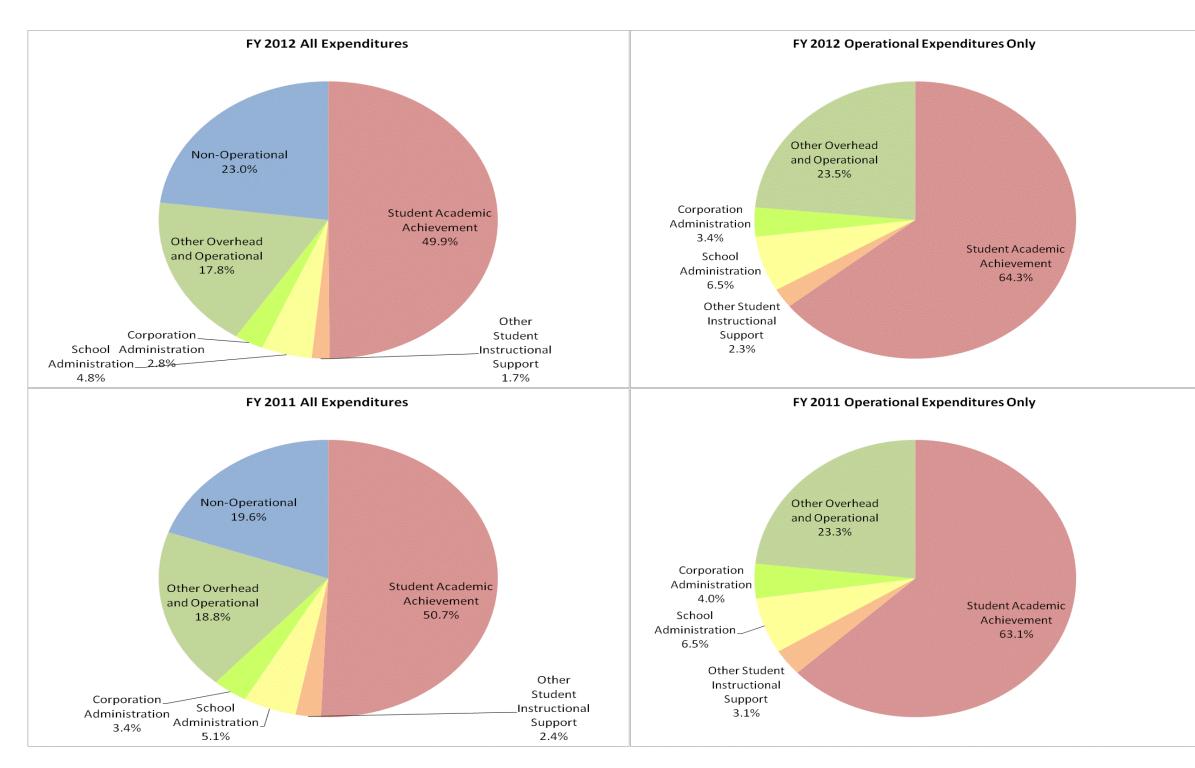

|                                | F            | Y06 % of Total |              | FY09 % of Total | F            | FY11 % of Total |              | FY12 % of Total |
|--------------------------------|--------------|----------------|--------------|-----------------|--------------|-----------------|--------------|-----------------|
| Student Instructional Category | FY 2006      | Exp            | FY 2009      | Exp             | FY 2011      | Exp             | FY 2012      | Ехр             |
| Student Academic Achievement   | \$7,029,463  | 51.5%          | \$6,793,660  | 52.4%           | \$6,374,260  | 50.7%           | \$6,561,075  | 49.9%           |
| Student Instructional Support  | \$778,324    | 5.7%           | \$853,600    | 6.6%            | \$944,269    | 7.5%            | \$856,388    | 6.5%            |
| Overhead and Operational       | \$2,354,215  | 17.3%          | \$2,782,960  | 21.5%           | \$2,792,470  | 22.2%           | \$2,714,856  | 20.6%           |
| Nonoperational                 | \$3,478,598  | 25.5%          | \$2,523,838  | 19.5%           | \$2,463,420  | 19.6%           | \$3,022,960  | 23.0%           |
| Grand Total                    | \$13,640,599 |                | \$12,954,058 |                 | \$12,574,419 |                 | \$13,155,279 |                 |